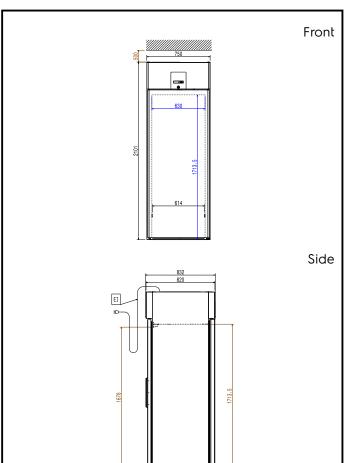

# Digital Cabinets Roll-Through Compact Refrigerator 750 It - 1 Full, 1 Glass door

El = Electrical inlet (power)

670

#### 725098 (RI075R2FGT) 220-240 V/1 ph/50 Hz 220-230 V 60 Hz **Predisposed for: Key Information:** Door hinges: **Right Side** External dimensions, Width: 750 mm External dimensions, Depth: 832 mm External dimensions, Height: 2101 mm Number and type of doors: 2 Full;Glass External side panels: 304 AISI 304 AISI External top panels: External door material: Glass 304 AISI Internal panels material: **Refrigeration Data** Compressor power: 1/3 hp Operating temperature min.: 2 °C Operating temperature max.: 10 °C