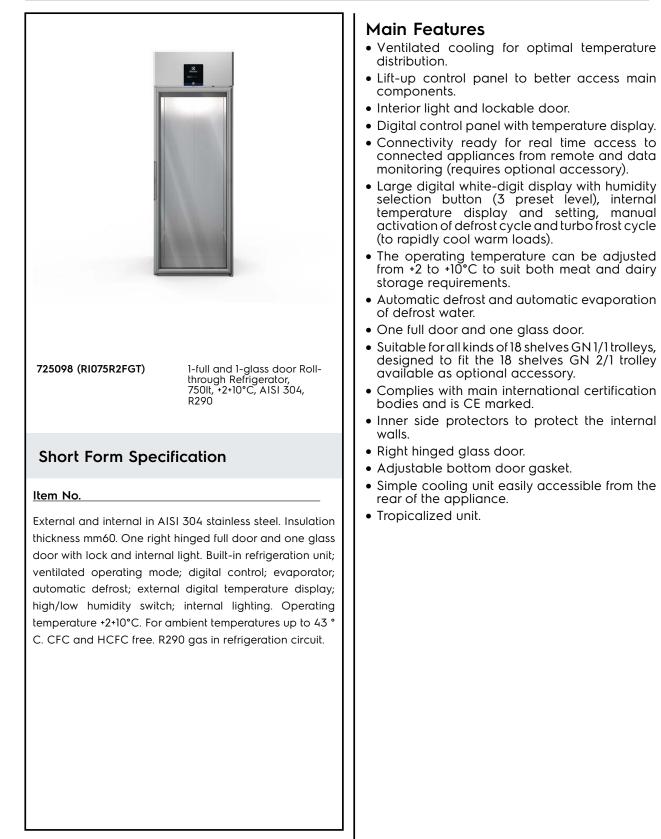

Digital Cabinets Roll-Through Compact Refrigerator 750 It - 1 Full, 1 Glass door

| <br> |      |  |
|------|------|--|
|      |      |  |
| <br> |      |  |
|      |      |  |
|      |      |  |
|      | <br> |  |

#### 725098 (RI075R2FGT) 220-240 V/1 ph/50 Hz 220-230 V 60 Hz **Predisposed for: Key Information:** Door hinges: **Right Side** External dimensions, Width: 750 mm External dimensions, Depth: 832 mm External dimensions, Height: 2101 mm Number and type of doors: 2 Full;Glass External side panels: 304 AISI 304 AISI External top panels: External door material: Glass 304 AISI Internal panels material: **Refrigeration Data** Compressor power: 1/3 hp Operating temperature min.: 2 °C Operating temperature max.: 10 °C